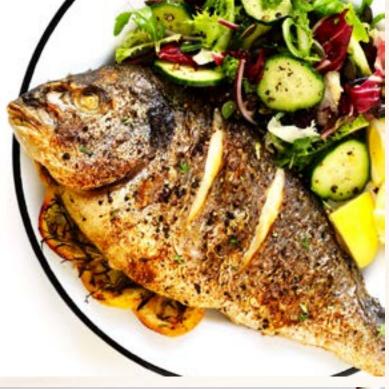

### **Grilled Red Snapper**

850

Grilled Red snapper fillet with lemon, pickles and fresh herbs.

#### Whole Fish

ደበበ

Deep fried whole fish, prepared either wet or dry fry and spiced to your liking.