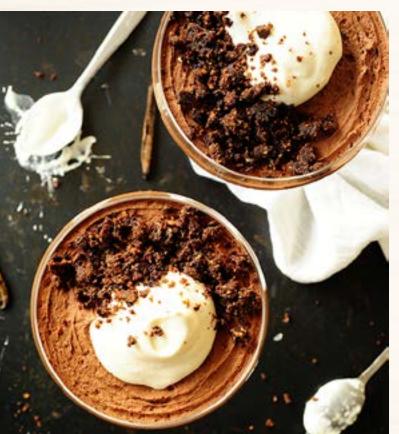

#### **Chocolate Crumble**

400

Dark chocolate Oreos, vanilla ice-cream, topped with chocolate snowflakes.