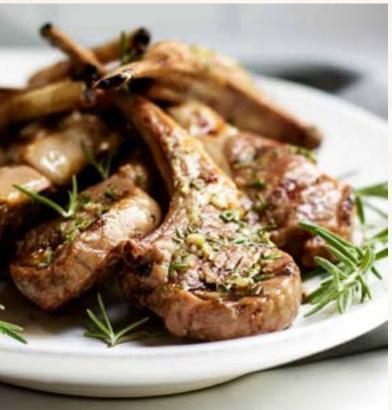

### Grilled Mutton @90

550

Marinated goat grilled to perfection tossed with onions and bell peppers.

### **Mutton Rogash**

500

Wet fried mutton with garlic, ginger and fresh vegetables.