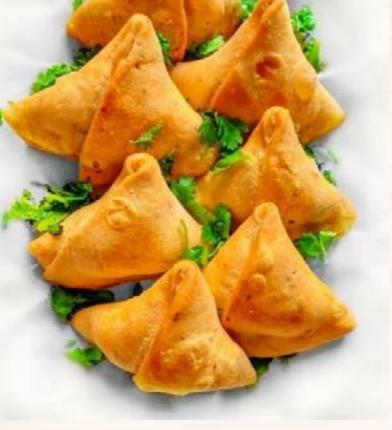

### Snacks

| Beef samosa (3)      | 250 |
|----------------------|-----|
| Fish fingers (5)     | 450 |
| Patted Beef sausages | 100 |
| Chapati              | 100 |
| French fries         | 150 |