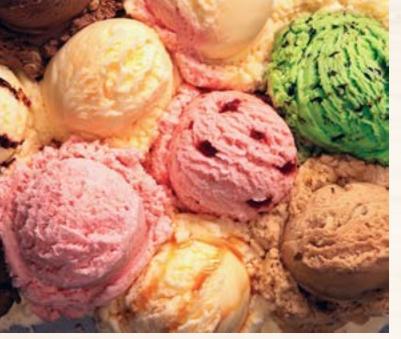

### Jce Cream

Choose the following: Strawberry, Vanilla and Chocolate

3 large scoops

@ 250