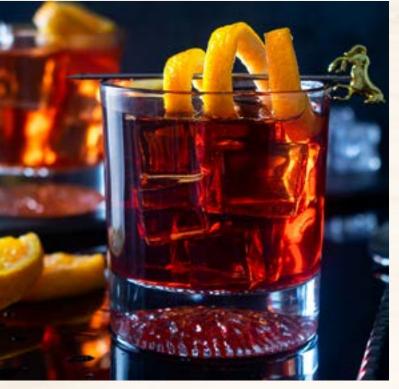

#### Chocolate Flight

1,000

Tequila, New Orleans finest whisky liquor, topped with fresh orange zest.

#### The Dark Jamaican

500

Freshly squeezed oranges, the world's finest, full-bodied rum and sky-blue citrus liquor.